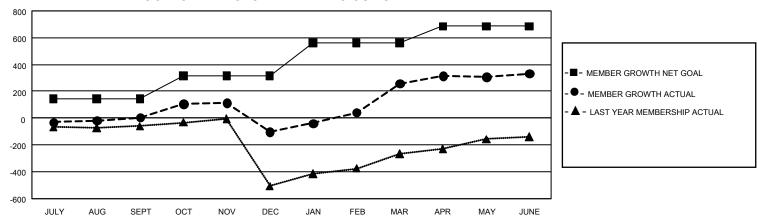

## GOALS AND ACTUAL MEMBERS CUMULATIVE

| DROPPED CLUBS: 12 |       | 258 CLUBS OF 438 ADDED 1<br>OR MORE NEW MEMBERS | GENDER DISTRIBUTION                 |                |  |
|-------------------|-------|-------------------------------------------------|-------------------------------------|----------------|--|
|                   |       |                                                 | MALE                                | 6,811 (70.50%) |  |
|                   |       |                                                 | FEMALE                              | 2,846 (29.46%) |  |
| DROPPED MEMBERS   |       |                                                 | NON BINARY                          | 0 (0.00%)      |  |
| DECEASED          | 34    |                                                 | PREFER NOT TO ANSWER                | 4 (0.04%)      |  |
| CLUB CANCELLED    | 172   |                                                 | TOTAL FAMILY UNIT MEMBERS 1         |                |  |
| OTHER             | 1,217 | CLICK HERE FOR                                  |                                     |                |  |
| TOTAL             | 1,423 | CUMULATIVE MEMBERSHIP DATA                      | FAMILY MEMBERS PAYING HALF DUES 101 |                |  |