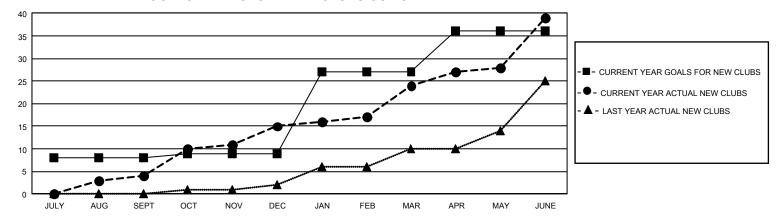

| 3             | JULY/AUG/SEP1         | Т 145                    | 276                     | 249                                                |
| OCT/NOV/DEC           | 3             | 11        | 8             | OCT/NOV/DEC           | 170                      | 532                     | 604                                                |
| JAN/FEB/MAR           | 54            | 9         | 0             | JAN/FEB/MAR           | 245                      | 489                     | 117                                                |
| APR/MAY/JUNE          | 27            | 15        | 1             | APR/MAY/JUNE          | 126                      | 599                     | 454                                                |

## GOALS AND ACTUAL NEW CLUBS CUMULATIVE



## GOALS AND ACTUAL MEMBERS CUMULATIVE



| DROPPED CLUBS: 12 |       | 258 CLUBS OF 438 ADDED 1<br>OR MORE NEW MEMBERS | GENDER DISTRIBUTION                 |                |  |
|-------------------|-------|-------------------------------------------------|-------------------------------------|----------------|--|
|                   |       |                                                 | MALE                                | 6,811 (70.50%) |  |
|                   |       |                                                 | FEMALE                              | 2,846 (29.46%) |  |
| DROPPED MEMBERS   |       |                                                 | NON BINARY                          | 0 (0.00%)      |  |
| DECEASED          | 34    |